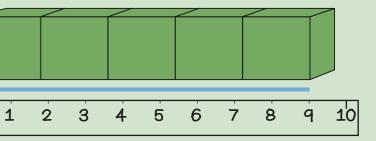

## The blue line is longest.

www.buzzardpublishing.com

Licensed to and for the exclusive use for School organisation\_Long Sutton Primary School

The blue line is 5 blocks long.

The blue line is 9 centimetres long