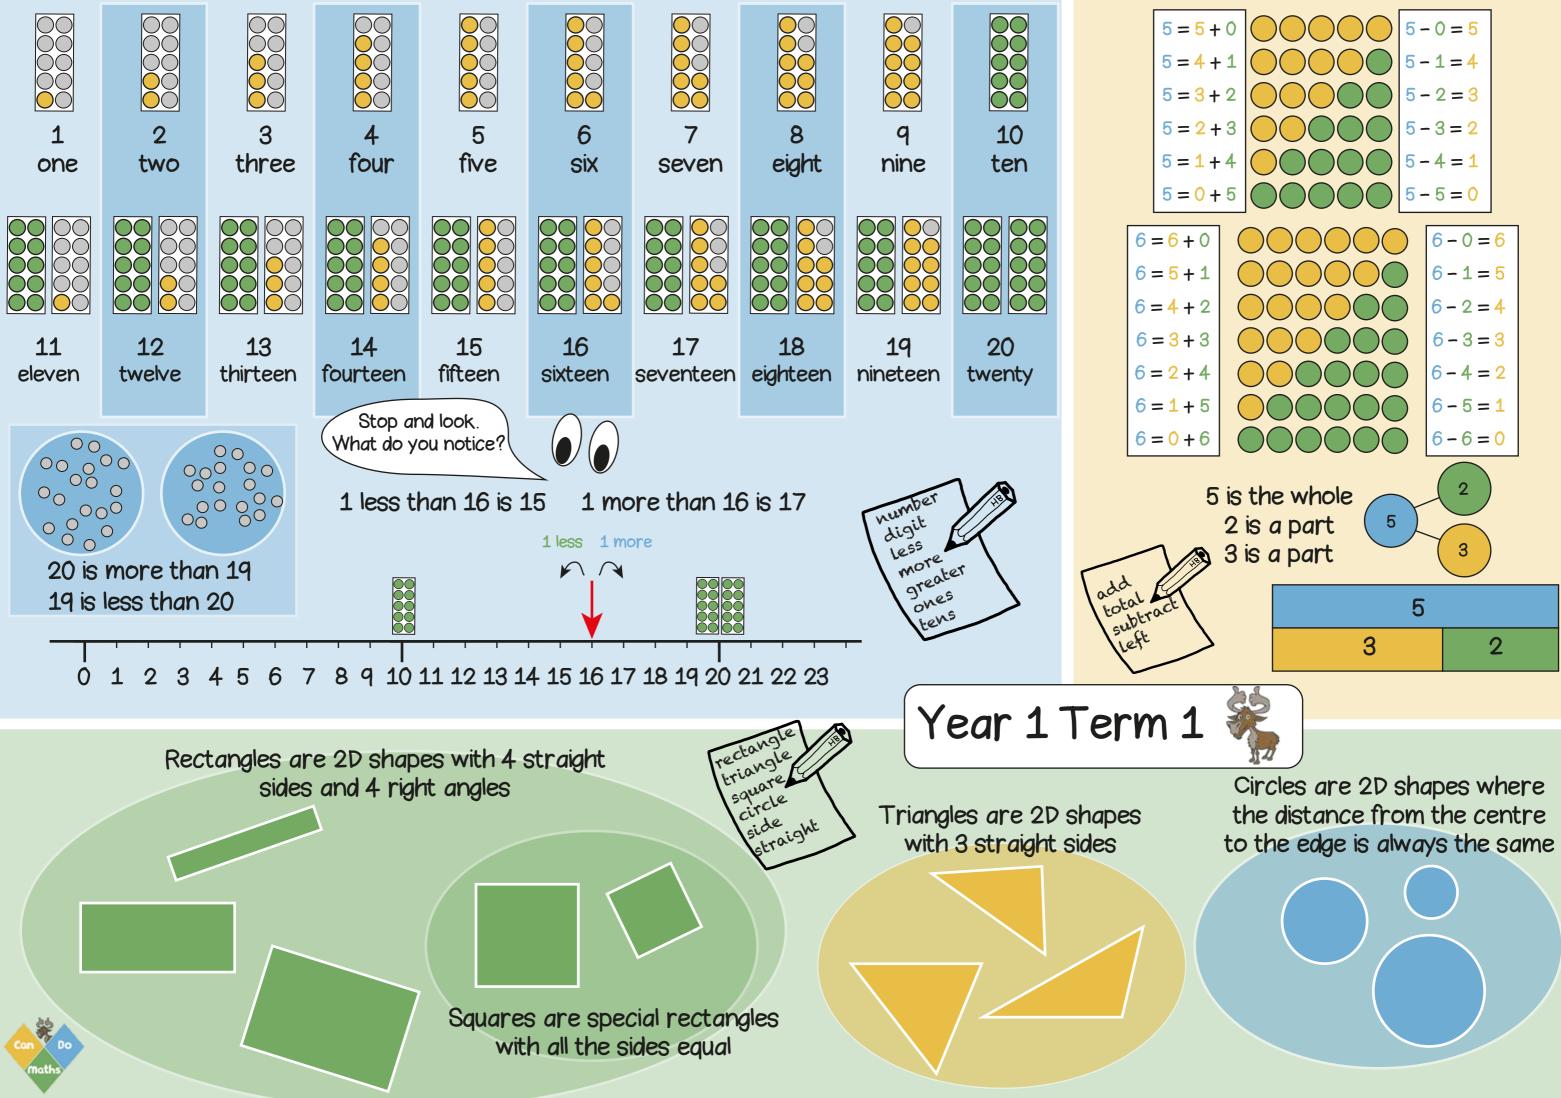

www.buzzardpublishing.com

Licensed to and for the exclusive use for School organisation\_Long Sutton Primary School

www.candomathsclub.co.uk

www.buzzardpublishing.com

www.candomathsclub.co.uk

so tree B is shorter than tree A.