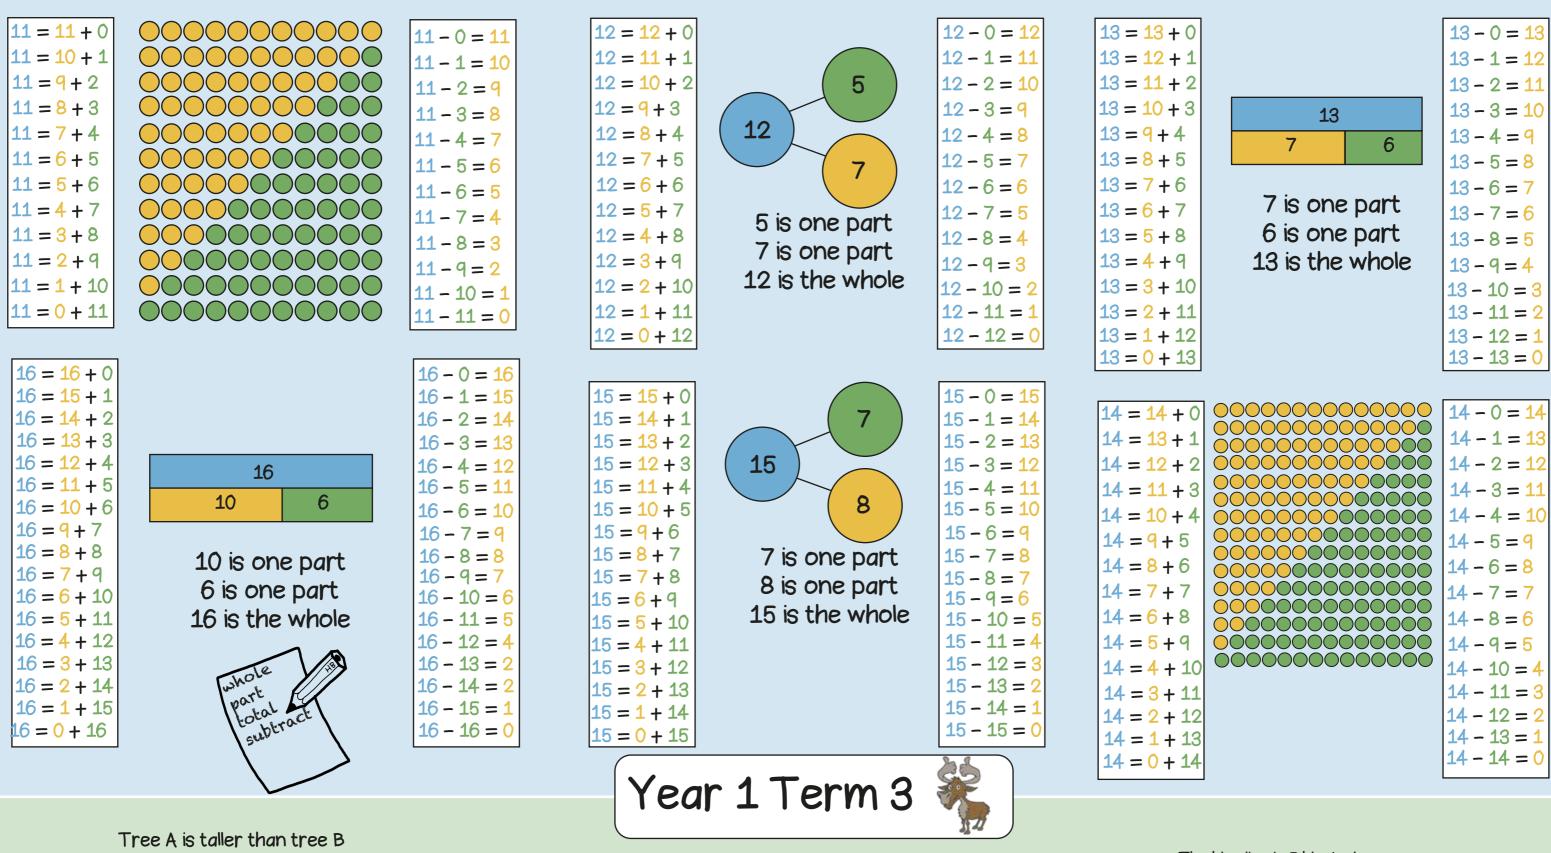

www.buzzardpublishing.com

Licensed to and for the exclusive use for School organisation\_Long Sutton Primary School

www.candomathsclub.co.uk

www.buzzardpublishing.com

www.candomathsclub.co.uk

so tree B is shorter than tree A.