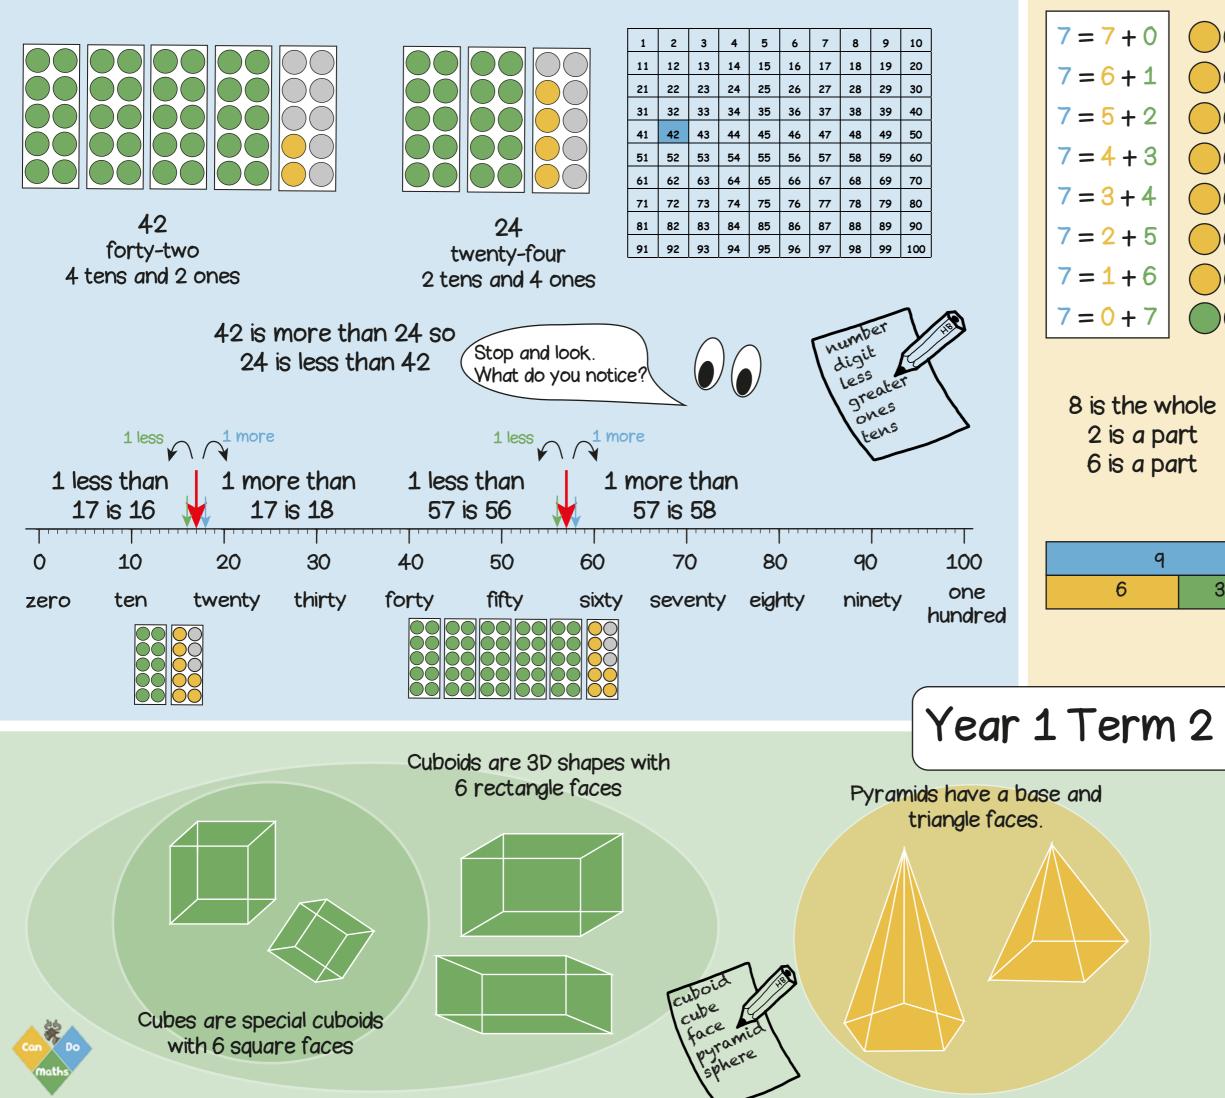

www.buzzardpublishing.com

Licensed to and for the exclusive use for School organisation\_Long Sutton Primary School

www.candomathsclub.co.uk

www.buzzardpublishing.com

www.candomathsclub.co.uk

so tree B is shorter than tree A.