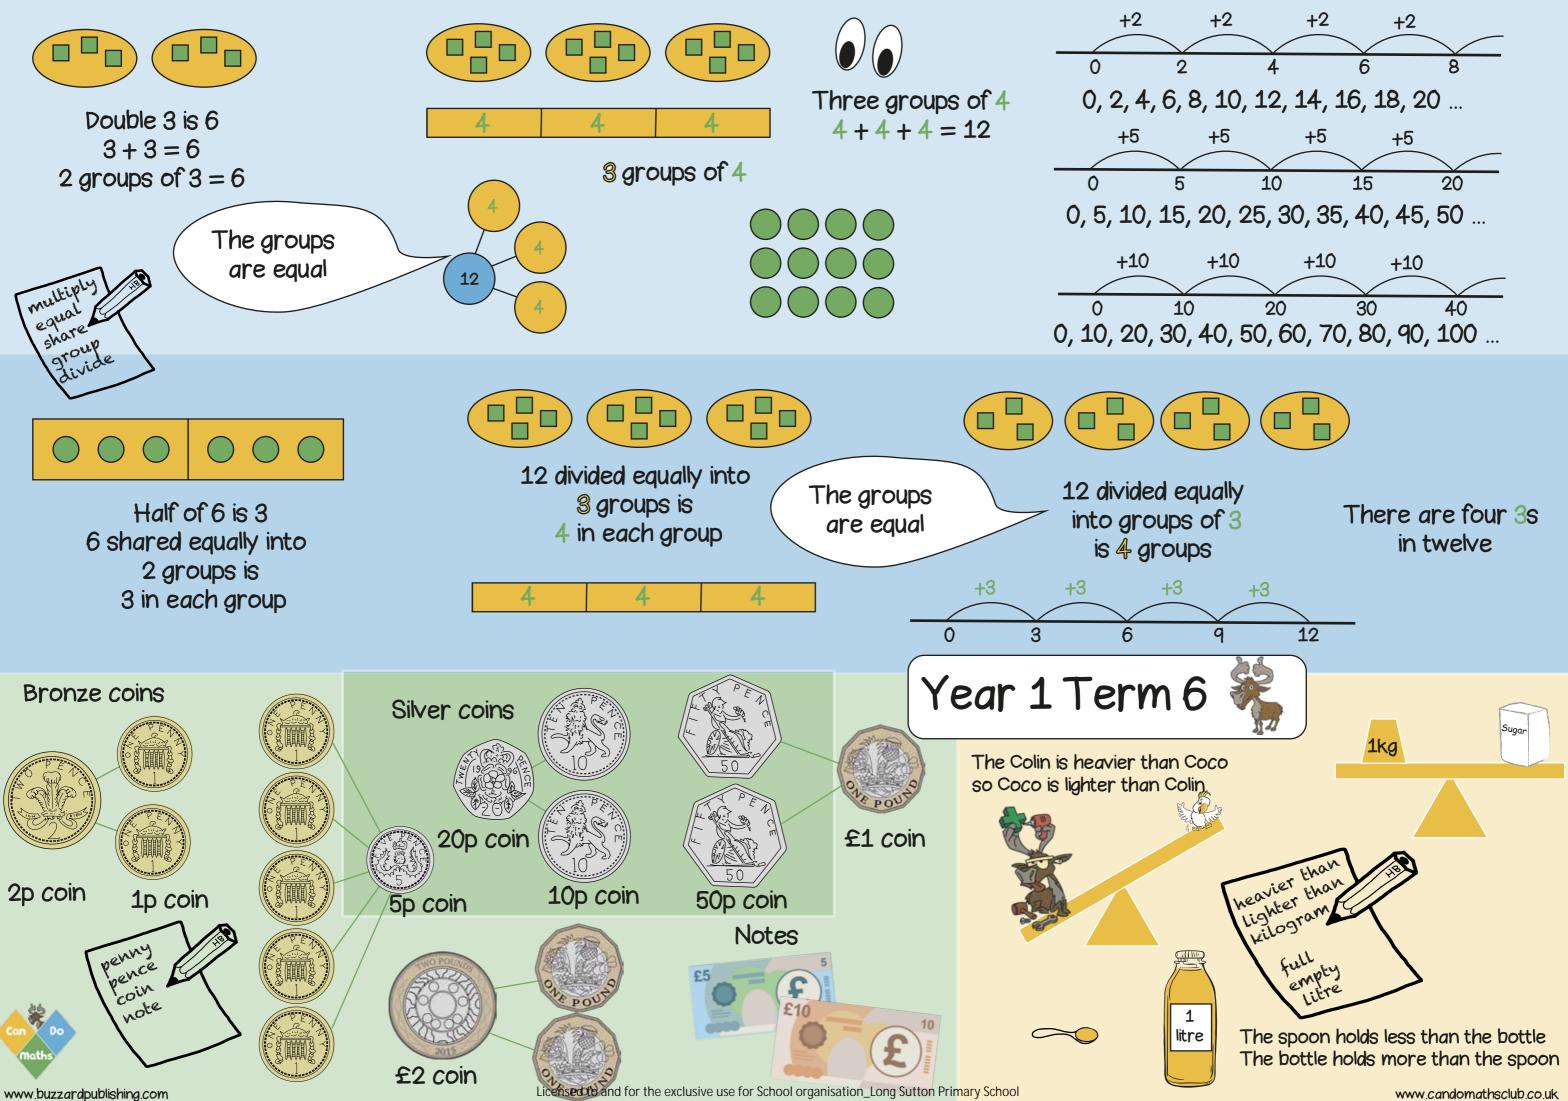

www.buzzardpublishing.com

Licensed to and for the exclusive use for School organisation\_Long Sutton Primary School

www.candomathsclub.co.uk





www.buzzardpublishing.com

www.candomathsclub.co.uk



so tree B is shorter than tree A.



shorter Longer taller heavier shorter

The yellow line is longer than the green line

so the green line is shorter than the yellow line.

0 Cm

## The blue line is longest.

www.buzzardpublishing.com

Licensed to and for the exclusive use for School organisation\_Long Sutton Primary School

The blue line is 5 blocks long.



The blue line is 9 centimetres long



www.candomathsclub.co.uk