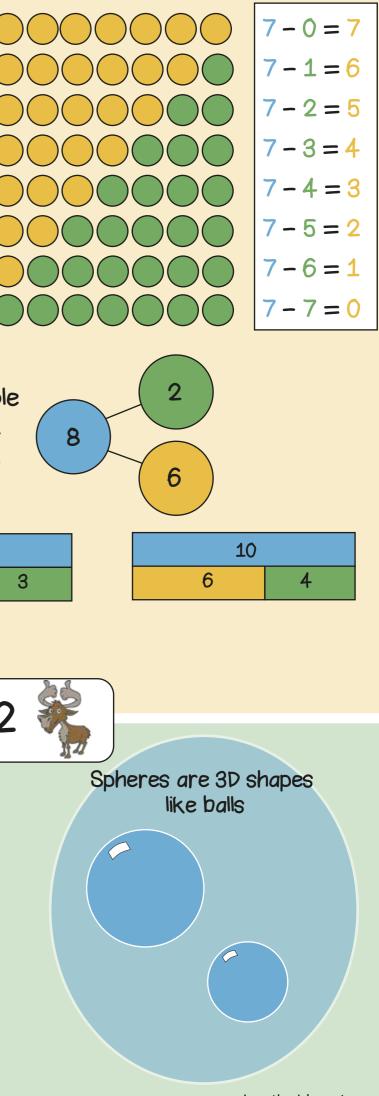

www.buzzardpublishing.com

Licensed to and for the exclusive use for School organisation\_Long Sutton Primary School

www.candomathsclub.co.uk

www.buzzardpublishing.com

www.candomathsclub.co.uk

so tree B is shorter than tree A.