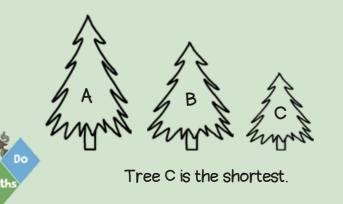

www.buzzardpublishing.com

Licensed to and for the exclusive use for School organisation\_Long Sutton Primary School

www.candomathsclub.co.uk

www.buzzardpublishing.com

www.candomathsclub.co.uk

so tree B is shorter than tree A.